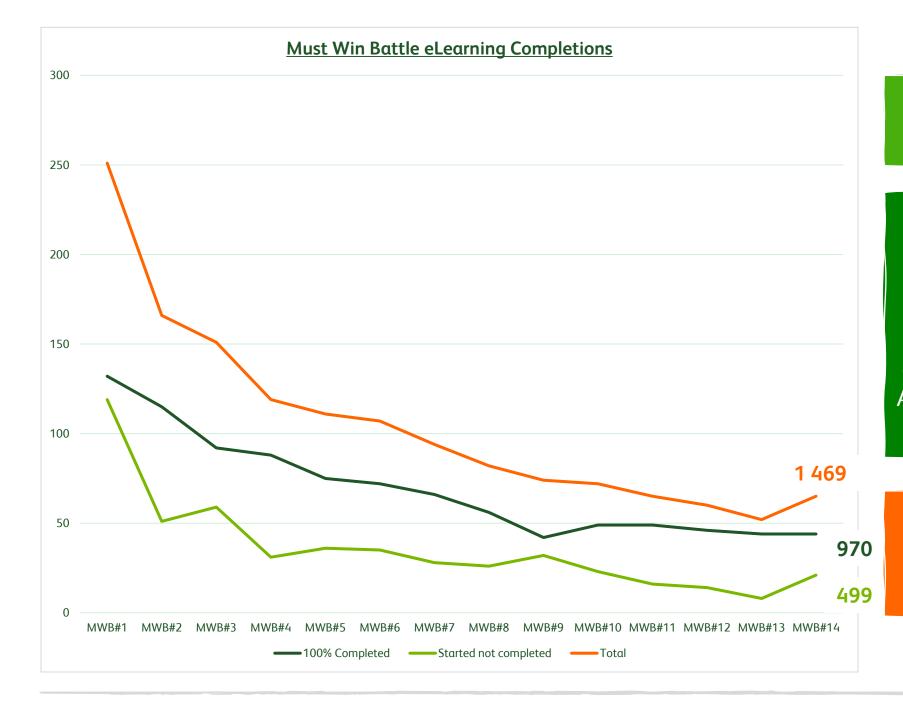

318

ATTENDANTS IN 1 SESSION MOST POPULAR: INTEGRATED COMMERCIAL EXCELLENCE (AM CET)

NPS
4.8 / 5
SEFUL DID YOU FIND THE SESISONS

HOW USEFUL DID YOU FIND THE SESISON? SCALE 1-5

66% of all those who started completed the courses

MWB#1-6 have higher completions – indicative Marketing as a function are accustomed to the eLearning's however it is recommend that despite function we recommend ALL in Commerce complete all 14 MB eLearning's

Important Action: Continue to promote and drive individuals to complete the introductory courses