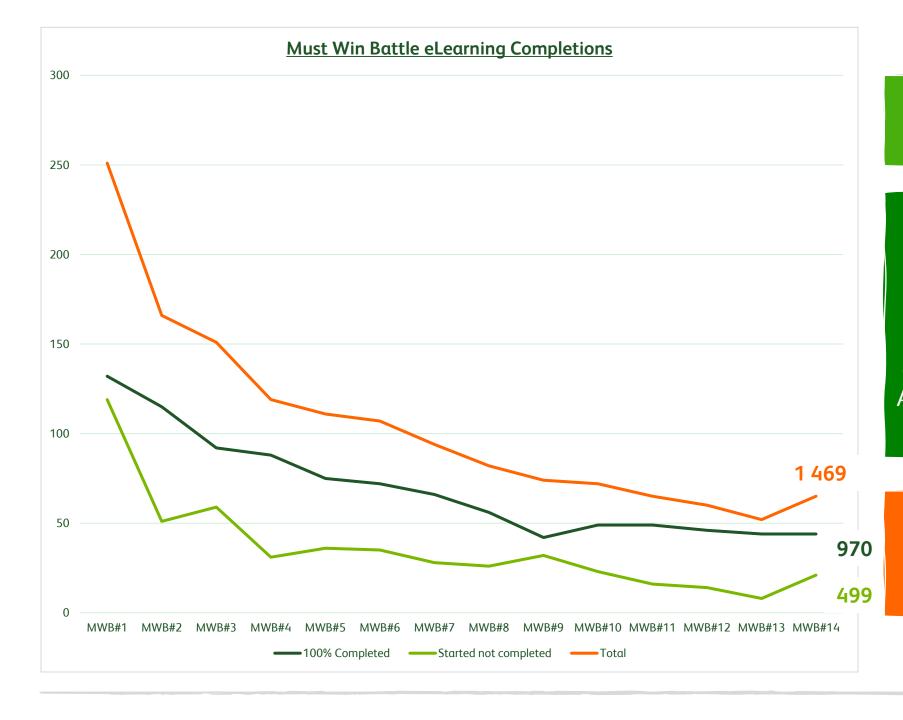

NPS
4.9 / 5

HOW USEFUL DID YOU FIND THE SESISON? SCALE 1-5

66% of all those who started completed the courses

MWB#1-6 have higher completions – indicative Marketing as a function are accustomed to the eLearning's however it is recommend that despite function we recommend ALL in Commerce complete all 14 MB eLearning's